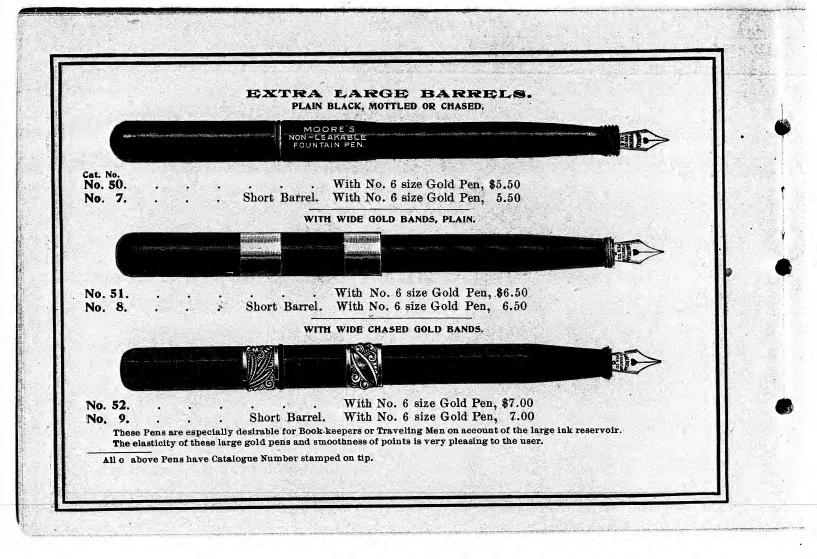

.

•

. ·

|                                | LARGE BARRELS. STU<br>PLAIN BLACK, MOTTLED OR                        |                          |
|--------------------------------|----------------------------------------------------------------------|--------------------------|
|                                | TOURIST                                                              |                          |
| Cat. No.<br>No. 47.<br>No. 53. | Tourist. With No. 5 size Gold<br>Full Length. With No. 5 size Gold   |                          |
|                                | PLAIN BLACK BARRELS WITH WIDE GO                                     | LD BANDS.—PLAIN.         |
|                                | TOURIST                                                              |                          |
| No. 48.<br>No. 54.             | Tourist. With No. 5 size Gold<br>. Full Length. With No. 5 size Gold |                          |
|                                | BLACK FULL CHASED BARRELS WITH WIDE                                  | CHASED GOLD BANDS.       |
|                                |                                                                      |                          |
| No. 49.<br>No. 55.             | Tourist. With No. 5 size Gold<br>Full Length. With No. 5 size Gold   | Pen, \$6.00<br>Pen, 6.00 |